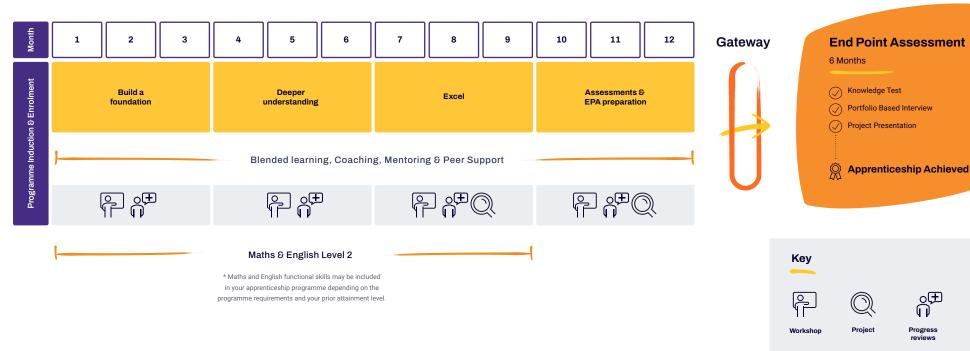

#### **Assessment**

The apprenticeship includes an End-Point assessment which comprises of a multiple-choice online assessment which lasts for a maximum of 60 minutes, a portfolio-based interview, and a project presentation.

Apprentices will need to complete Level 2 English and Mathematics before taking their final assessment.