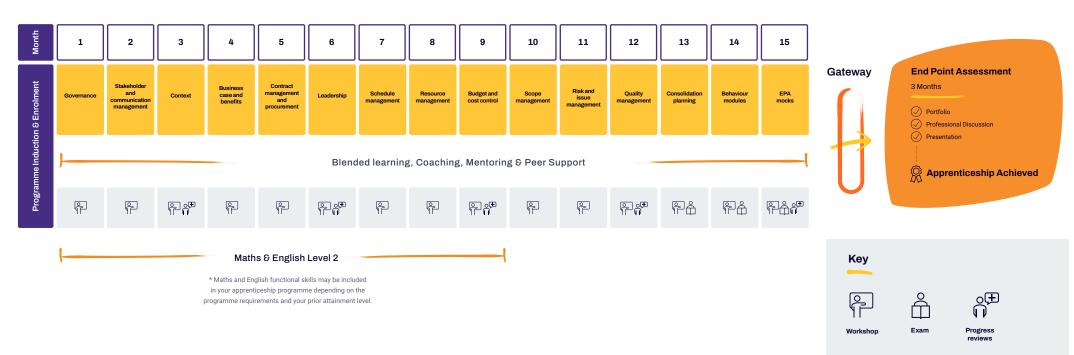

# **Blended Delivery Model**

#### Introduction to the course

The Level 4 Associate Project Manager apprenticeship is aimed at those involved in all levels of project management, enabling them to work effectively and efficiently to ensure their organisation operates successfully.

#### **Learner outcomes**

Learners will progress through a series of modules covering core skills in the project planning process. They will work through the project definition, concept and development phase before looking at the project handover.

#### Assessment

During the course learners will gain the knowledge and experience to achieve an APM project management qualification. Thereafter, a portfolio of work based evidence and End-Point Assessment consisting of a presentation and professional discussion will commence.